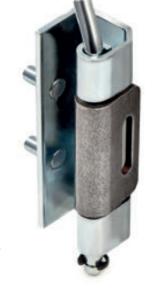

## **HINGE 135º**

Door bending 25mm, for surface mounted door 135º Concealed Hinge for surface mounted doors, heavy dutt version RH ot LH application.