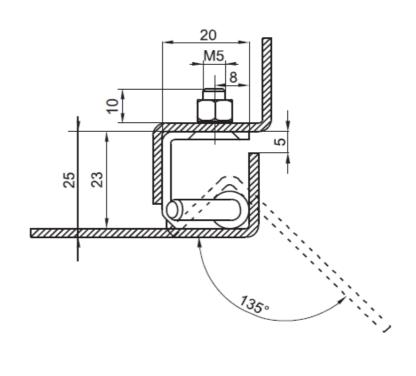

## **HINGE 135º**

Door bending 25mm, for surface mounted door 135º Concealed Hinge for surface mounted doors, heavy dutt version RH ot LH application.

## Material:

Frame Partes: Steel, zinc plated or stainless steel Door-Part: Steel, untreated or stainless steel Pin: Steel, zinc plated or stainless steel

Fastening washer: steel, zinc plated or stainless steel