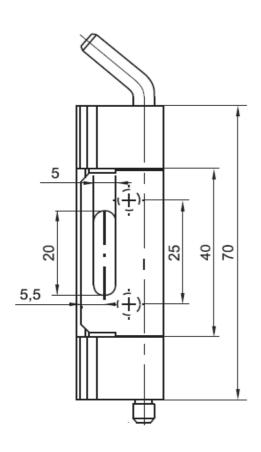

## **HINGE 135º**

Door bending 25mm, for surface mounted door 135º Concealed Hinge for surface mounted doors, heavy dutt version RH ot LH application.

## Material:

Frame Partes: Steel, zinc plated or stainless steel Door-Part: Steel, untreated or stainless steel Pin: Steel, zinc plated or stainless steel

Fastening washer: steel, zinc plated or stainless steel