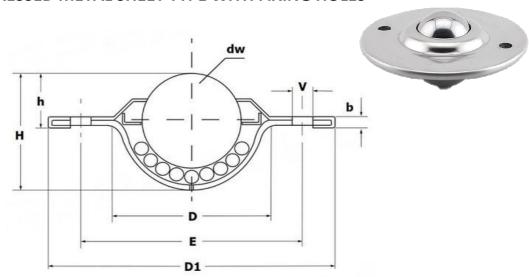

## **BALL TRANSFER UNITS - PRESSED METAL SHEET TYPE WITH FIXING HOLES**

- Housing in hardened and zinc plated pressed metal sheet.
- Holes on the flange for fixing by means of screws or rivets
- To guarantee a better fluency, the felt sealing system is not present.
- Version with the big ball made of plastic material:
  - is particularly suitable to handle gentle surfaces as glass or crystal sheets, wood panels, painted or glazed pressed metal sheets, and so on;\*
  - working temperatures 0°/60°.\*

| version                                            | DIMENSIONS |                |             |          |      |     |     |    |    | Load<br>( Kg) | Part Nº              |
|----------------------------------------------------|------------|----------------|-------------|----------|------|-----|-----|----|----|---------------|----------------------|
|                                                    | dw         | D              | D1          | h        | н    | b   | ٧   | Ε  | Νº |               |                      |
| Body made of zinc plated                           | 4.5        | 2.4            |             | 100:00   | 40.0 | 2.4 | 2 - | 20 |    | 4.5           | D40000 D 45 D 000    |
| steel, balls made AISI                             | 15         | <b>24-</b> 0,2 | 41          | 10,8±0,2 | 19,3 | 3,4 | 3,5 | 30 | 2  | 15            | PA80025-D.15-B-000   |
| 52100 chrome steel Body made of zinc plated        |            |                |             |          |      |     |     |    |    |               |                      |
| steel, balls made AISI                             | 15         | 24-0.2         | 41          | 10,8±0,2 | 19,3 | 3,4 | 4,5 | 30 | 2  | 15            | PA80025-D.15-C-000   |
| 420C Stainless steel                               | 13         | 2 + 0,2        | 7.1         | 10,010,2 | 13,3 | 3,7 | ٦,٥ | 30 | _  | 13            | 1 A00025 D.15 C 000  |
| Body made of zinc plated                           |            |                |             |          |      |     |     |    |    |               |                      |
| steel, big ball made of                            |            |                |             |          |      |     |     |    |    |               |                      |
| plastic*, small balls made                         | 15         | <b>24-</b> 0,2 | 41          | 10,8±0,2 | 19,3 | 3,4 | 5,5 | 30 | 2  | 10            | PA80025-D.15-BD-000  |
| of AISI 52100 chrome                               |            |                |             |          |      |     |     |    |    |               |                      |
| steel                                              |            |                |             |          |      |     |     |    |    |               |                      |
| Body made of zinc plated                           |            |                |             |          |      |     |     |    |    |               |                      |
| steel, big ball made of plastic*, small balls made | 15         | 24             | 41          | 10.0+0.3 | 10.2 | 2.4 | 6.5 | 30 | 2  | 10            | PA80025-D.15-CD-000  |
| of AISI 420C stainless                             | 15         | <b>24-</b> 0,2 | 41          | 10,8±0,2 | 19,3 | 3,4 | 6,5 | 30 | 2  | 10            | PA80025-D.15-CD-000  |
| steel                                              |            |                |             |          |      |     |     |    |    |               |                      |
| Body made of zinc plated                           |            |                |             |          |      |     |     |    |    |               |                      |
| steel, balls made AISI                             | 25         | 38-0,2         | 56          | 14,6±0,3 | 30   | 4   | 4   | 45 | 2  | 60            | PA80025-D.25-B-000   |
| 52100 chrome steel                                 |            | ,              |             | , , -    |      |     |     |    |    |               |                      |
| Body made of zinc plated                           |            |                |             |          |      |     |     |    |    |               |                      |
| steel, balls made AISI                             | 25         | 38-0,2         | 56          | 14,6±0,4 | 30   | 4   | 4   | 45 | 2  | 60            | PA80025-D.25-C-000   |
| 420C Stainless steel Body made of zinc plated      |            |                |             |          |      |     |     |    |    |               |                      |
| steel, big ball made of                            |            |                |             |          |      |     |     |    |    |               |                      |
| plastic*, small balls made                         | 25         | 38-0,2         | 56          | 14,6±0,5 | 30   | 4   | 4   | 45 | 2  | 20            | PA80025-D.25-BD-000  |
| of AISI 52100 chrome                               | 23         | 30 0,2         | - 50        | 1,020,3  | 30   |     |     | .5 | -  | 20            |                      |
| steel                                              |            |                |             |          |      |     |     |    |    |               |                      |
| Body made of zinc plated                           |            |                |             |          |      |     |     |    |    |               |                      |
| steel, big ball made of                            | 25         | 20             | <b>5</b> .0 | 446106   | 20   |     |     | 45 | _  | 20            | DA 00007 D 05 05 050 |
| plastic*, small balls made                         | 25         | <b>38-</b> 0,2 | 56          | 14,6±0,6 | 30   | 4   | 4   | 45 | 2  | 20            | PA80025-D.25-CD-000  |
| of AISI 420C stainless                             |            |                |             |          |      |     |     |    |    |               |                      |
| steel                                              |            |                |             |          |      |     |     |    |    |               |                      |